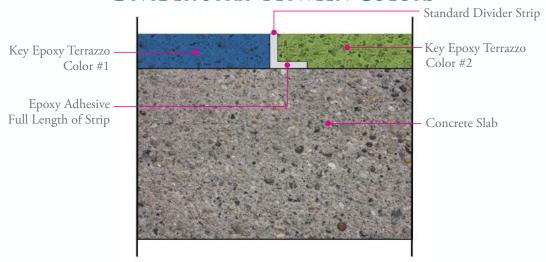

- 1820



Subtle Sangria KRT - 1821



Champagne Pearl KRT - 1822



Ivory Pearl KRT - 1823



Cultured Pearl KRT - 1824



Pearl Latte KRT - 1825



Pearly White KRT-1826



Pearl Grey KRT - 1827







Silver Spoon KRT - 1840



Sapphire Reflection KRT - 1843



Alabaster Dance KRT - 1841



Snowy View KRT - 1844



Smoke 4 Mirrors KRT - 1842



Blonde Bombshell KRT - 1845



Admirals Cove KRT - 1839







#### TERRAZZO CROSS SECTION



## EXPANSION / ISOLATION JOINT DETAIL



## BURIED CONTROL JOINT / CRACK TREATMENT

Option in Artwork (movement from substrate may show through)



Treatment of contraction joints (sawcuts) and cracks is done in anticipation of horizontal movement.

Note: Method may also be used to treat cracks larger than 1/32" width

#### DIVIDER STRIP BETWEEN COLORS



#### COVED BASE DETAIL



#### FLAT BASE DETAIL





# Setting the standard for resinous floor, terrazzo and coating solutions.



Corporate Office 4050 Clough Woods Drive BATAVIA, OHIO 45103

KEYRESIN.COM (888) 943-4532