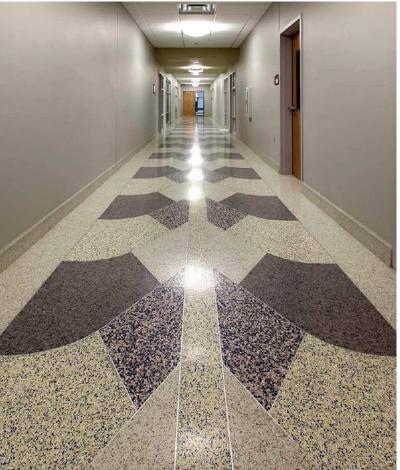

# R TERRAZZO Swatches

Mother Earth KRT - 1807

Lace Medallion KRT - 1810

Carbon Cutie KRT - 1802

Carte Blanche KRT - 1805

Timeless Taupe KRT - 1808

Sable Smoke KRT - 1811

Bordeaux Brick KRT - 1803

Cedar Dreams KRT - 1806

Soft Moss KRT - 1809

Carmel Latte KRT - 1812

KRT - CUSTOM

Judged over a period of time to be of the highest quality and outstanding of its kind.

"You'll fall in love with our Classic Terrazzo Series."

Biscotti, tone-on-tone KRT - 1813

Spiced Cider KRT - 1814

Salt 4 Pepper KRT - 1815

Porcelain Passion KRT - 1816

Creeping Juniper KRT - 1817

Powder Blue Vibes KRT - 1818

Grey Matter KRT - 1819

Might Sky KRT - 1820

Subtle Sangria KRT - 1821

Champagne Pearl KRT - 1822

Ivory Pearl KRT - 1823

Cultured Pearl KRT - 1824

Pearl Latte KRT - 1825

Pearly White KRT-1826

Pearl Grey KRT - 1827

Silver Spoon KRT - 1840

Sapphire Reflection KRT - 1843

Alabaster Dance KRT - 1841

Snowy View KRT - 1844

Smoke 4 Mirrors KRT - 1842

Blonde Bombshell KRT - 1845

Admirals Cove KRT - 1839