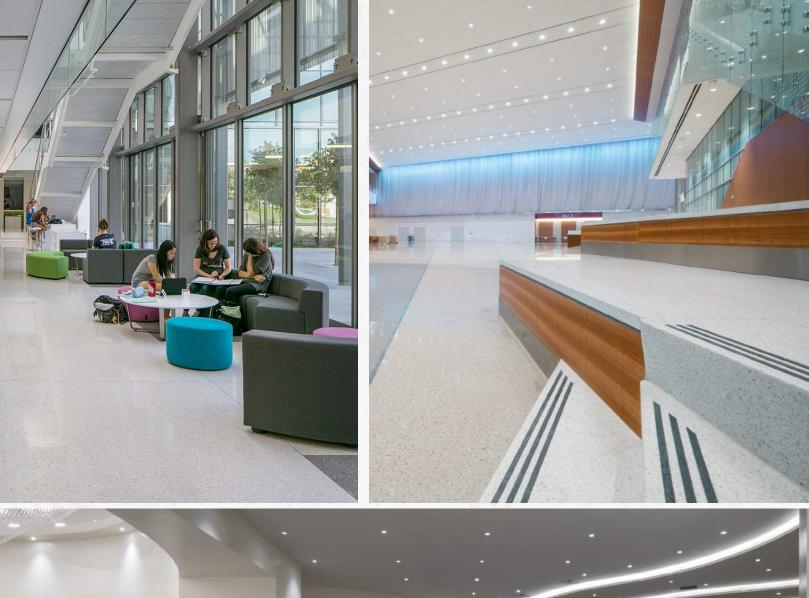

# R TERRAZZO Swatches











Mother Earth KRT - 1807



Lace Medallion KRT - 1810



Carbon Cutie KRT - 1802



Carte Blanche KRT - 1805



Timeless Taupe KRT - 1808



Sable Smoke KRT - 1811



Bordeaux Brick KRT - 1803



Cedar Dreams KRT - 1806



Soft Moss KRT - 1809



Carmel Latte KRT - 1812







KRT - CUSTOM



Judged over a period of time to be of the highest quality and outstanding of its kind.

"You'll fall in love with our Classic Terrazzo Series."



Biscotti, tone-on-tone KRT - 1813



Spiced Cider KRT - 1814



Salt 4 Pepper KRT - 1815



Porcelain Passion KRT - 1816



Creeping Juniper KRT - 1817



Powder Blue Vibes KRT - 1818



Grey Matter KRT - 1819



Might Sky KRT - 1820



Subtle Sangria KRT - 1821



Champagne Pearl KRT - 1822



Ivory Pearl KRT - 1823



Cultured Pearl KRT - 1824



Pearl Latte KRT - 1825



Pearly White KRT-1826



Pearl Grey KRT - 1827







Silver Spoon KRT - 1840



Sapphire Reflection KRT - 1843



Alabaster Dance KRT - 1841



Snowy View KRT - 1844



Smoke 4 Mirrors KRT - 1842



Blonde Bombshell KRT - 1845



Admirals Cove KRT - 183