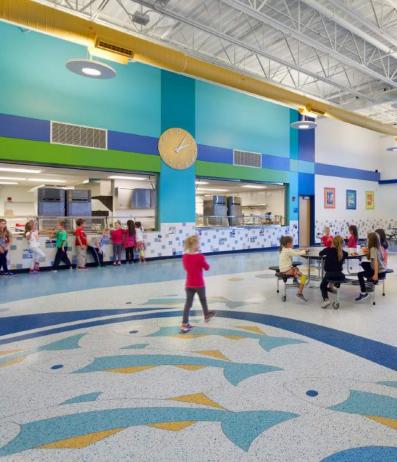

# R TERRAZZO Swatches

Mother Earth KRT - 1807

Lace Medallion KRT - 1810

Carbon Cutie KRT - 1802

Carte Blanche KRT - 1805

Timeless Taupe KRT - 1808

Sable Smoke KRT - 1811

Bordeaux Brick KRT - 1803

Cedar Dreams KRT - 1806

Soft Moss KRT - 1809

Carmel Latte KRT - 1812

KRT - CUSTOM

Judged over a period of time to be of the highest quality and outstanding of its kind.

"You'll fall in love with our Classic Terrazzo Series."

Biscotti, tone-on-tone KRT - 1813

Spiced Cider KRT - 1814

Salt 4 Pepper KRT - 1815

Porcelain Passion KRT - 1816

Creeping Juniper KRT - 1817

Powder Blue Vibes KRT - 1818

Grey Matter KRT - 1819

Might Sky KRT - 1820

Subtle Sangria KRT - 1821

Champagne Pearl KRT - 1822

Ivory Pearl KRT - 1823

Cultured Pearl KRT - 1824

Pearl Latte KRT - 1825

Pearly White KRT-1826

Pearl Grey KRT - 1827

Silver Spoon KRT - 1840

Sapphire Reflection KRT - 1843

Alabaster Dance KRT - 1841

Snowy View KRT - 1844

Smoke 4 Mirrors KRT - 1842

Blonde Bombshell KRT - 1845

Admirals Cove KRT - 1839