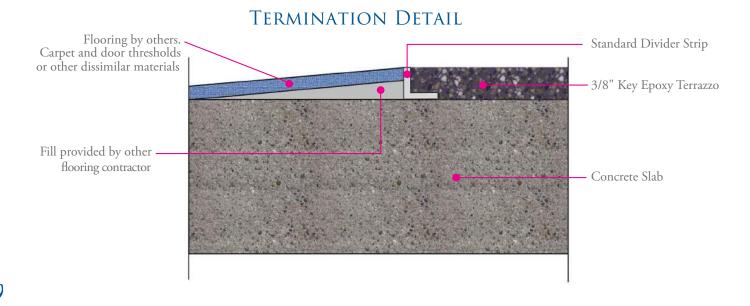

l KRT - 1822



Ivory Pearl KRT - 1823



Cultured Pearl KRT - 1824



Pearl Latte KRT - 1825



Pearly White KRT-1826



Pearl Grey KRT - 1827







Silver Spoon KRT - 1840



Sapphire Reflection KRT - 1843



Alabaster Dance KRT - 1841



Snowy View KRT - 1844



Smoke 4 Mirrors KRT - 1842



Blonde Bombshell KRT - 1845



Admirals Cove KRT - 1839







#### TERRAZZO CROSS SECTION



## EXPANSION / ISOLATION JOINT DETAIL



## BURIED CONTROL JOINT / CRACK TREATMENT

Option in Artwork (movement from substrate may show through)



Treatment of contraction joints (sawcuts) and cracks is done in anticipation of horizontal movement.

Note: Method may also be used to treat cracks larger than 1/32" width

#### DIVIDER STRIP BETWEEN COLORS



#### COVED BASE DETAIL



#### FLAT BASE DETAIL





# Setting the standard for resinous floor, terrazzo and coating solutions.



Corporate Office 4050 Clough Woods Drive BATAVIA, OHIO 45103

KEYRESIN.COM (888) 943-4532