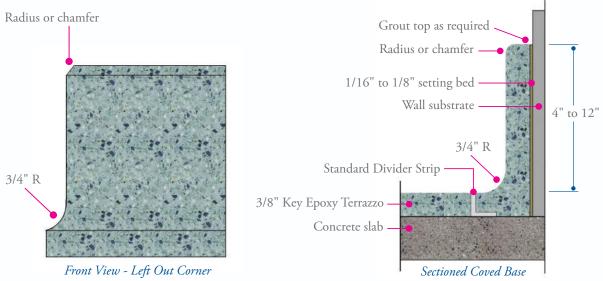

RT - 1821



Champagne Pearl KRT - 1822



Ivory Pearl KRT - 1823



Cultured Pearl KRT - 1824



Pearl Latte KRT - 1825



Pearly White KRT-1826



Pearl Grey KRT - 1827







Silver Spoon KRT - 1840



Sapphire Reflection KRT - 1843



Alabaster Dance KRT - 1841



Snowy View KRT - 1844



Smoke 4 Mirrors KRT - 1842



Blonde Bombshell KRT - 1845



Admirals Cove KRT - 1839







#### TERRAZZO CROSS SECTION



## EXPANSION / ISOLATION JOINT DETAIL



## BURIED CONTROL JOINT / CRACK TREATMENT

Option in Artwork (movement from substrate may show through)



Treatment of contraction joints (sawcuts) and cracks is done in anticipation of horizontal movement.

Note: Method may also be used to treat cracks larger than 1/32" width

#### DIVIDER STRIP BETWEEN COLORS



#### COVED BASE DETAIL



#### FLAT BASE DETAIL





# Setting the standard for resinous floor, terrazzo and coating solutions.



Corporate Office 4050 Clough Woods Drive BATAVIA, OHIO 45103

KEYRESIN.COM (888) 943-4532