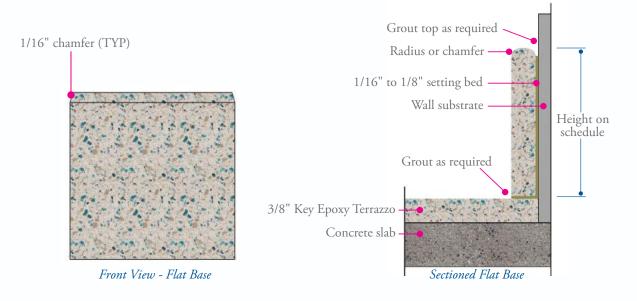

arl KRT - 1822



Ivory Pearl KRT - 1823



Cultured Pearl KRT - 1824



Pearl Latte KRT - 1825



Pearly White KRT-1826



Pearl Grey KRT - 1827







Silver Spoon KRT - 1840



Sapphire Reflection KRT - 1843



Alabaster Dance KRT - 1841



Snowy View KRT - 1844



Smoke 4 Mirrors KRT - 1842



Blonde Bombshell KRT - 1845



Admirals Cove KRT - 1839







#### TERRAZZO CROSS SECTION



## EXPANSION / ISOLATION JOINT DETAIL



## BURIED CONTROL JOINT / CRACK TREATMENT

Option in Artwork (movement from substrate may show through)



Treatment of contraction joints (sawcuts) and cracks is done in anticipation of horizontal movement.

Note: Method may also be used to treat cracks larger than 1/32" width

#### DIVIDER STRIP BETWEEN COLORS



#### COVED BASE DETAIL



#### FLAT BASE DETAIL





# Setting the standard for resinous floor, terrazzo and coating solutions.



Corporate Office 4050 Clough Woods Drive BATAVIA, OHIO 45103

KEYRESIN.COM (888) 943-4532