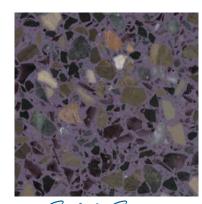

# R TERRAZZO Swatches

Mother Earth KRT - 1807

Lace Medallion KRT - 1810

Carbon Cutie KRT - 1802

Carte Blanche KRT - 1805

Timeless Taupe KRT - 1808

Sable Smoke KRT - 1811

Bordeaux Brick KRT - 1803

Cedar Dreams KRT - 1806

Soft Moss KRT - 1809

Carmel Latte KRT - 1812

KRT - CUSTOM

Judged over a period of time to be of the highest quality and outstanding of its kind.

"You'll fall in love with our Classic Terrazzo Series."