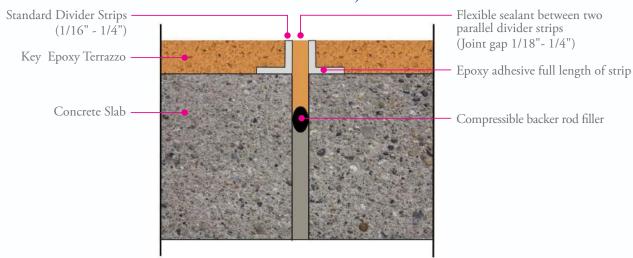

and outstanding of its kind.

"You'll fall in love with our Classic Terrazzo Series."



Biscotti, tone-on-tone KRT - 1813



Spiced Cider KRT - 1814



Salt 4 Pepper KRT - 1815



Porcelain Passion KRT - 1816



Creeping Juniper KRT - 1817



Powder Blue Vibes KRT - 1818



Grey Matter KRT - 1819



Might Sky KRT - 1820



Subtle Sangria KRT - 1821



Champagne Pearl KRT - 1822



Ivory Pearl KRT - 1823



Cultured Pearl KRT - 1824



Pearl Latte KRT - 1825



Pearly White KRT-1826



Pearl Grey KRT - 1827







Silver Spoon KRT - 1840



Sapphire Reflection KRT - 1843



Alabaster Dance KRT - 1841



Snowy View KRT - 1844



Smoke 4 Mirrors KRT - 1842



Blonde Bombshell KRT - 1845



Admirals Cove KRT - 1839







#### TERRAZZO CROSS SECTION



## EXPANSION / ISOLATION JOINT DETAIL



## BURIED CONTROL JOINT / CRACK TREATMENT

Option in Artwork (movement from substrate may show through)



Treatment of contraction joints (sawcuts) and cracks is done in anticipation of horizontal movement.

Note: Method may also be used to treat cracks larger than 1/32" width

#### DIVIDER STRIP BETWEEN COLORS



#### COVED BASE DETAIL



#### FLAT BASE DETAIL





# Setting the standard for resinous floor, terrazzo and coating solutions.



Corporate Office 4050 Clough Woods Drive BATAVIA, OHIO 45103

KEYRESIN.COM (888) 943-4532