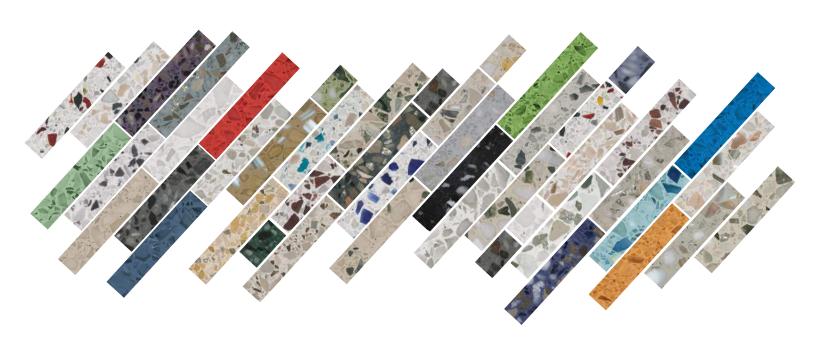

# R TERRAZZO Swatches

Mother Earth KRT - 1807

Lace Medallion KRT - 1810

Carbon Cutie KRT - 1802

Carte Blanche KRT - 1805

Timeless Taupe KRT - 1808

Sable Smoke KRT - 1811

Bordeaux Brick KRT - 1803

Cedar Dreams KRT - 1806

Soft Moss KRT - 1809

Carmel Latte KRT - 1812

KRT - CUSTOM

Judged over a period of time to be of the highest quality and outstanding of its kind.

"You'll fall in love with our Classic Terrazzo Series."

Biscotti, tone-on-tone KRT - 1813

Spiced Cider KRT - 1814

Salt 4 Pepper KRT - 1815

Porcelain Passion KRT - 1816

Creeping Juniper KRT - 1817

Powder Blue Vibes KRT - 1818

Grey Matter KRT - 1819

Might Sky KRT - 1820

Subtle Sangria KRT - 1821

Champagne Pearl KRT - 1822

Ivory Pearl KRT - 1823

Cultured Pearl KRT - 1824

Pearl Latte KRT - 1825

Pearly White KRT-1826

Pearl Grey KRT - 1827

Silver Spoon KRT - 1840

Sapphire Reflection KRT - 1843

Alabaster Dance KRT - 1841

Snowy View KRT - 1844

Smoke 4 Mirrors KRT - 1842

Blonde Bombshell KRT - 1845

Admirals Cove KRT - 1839