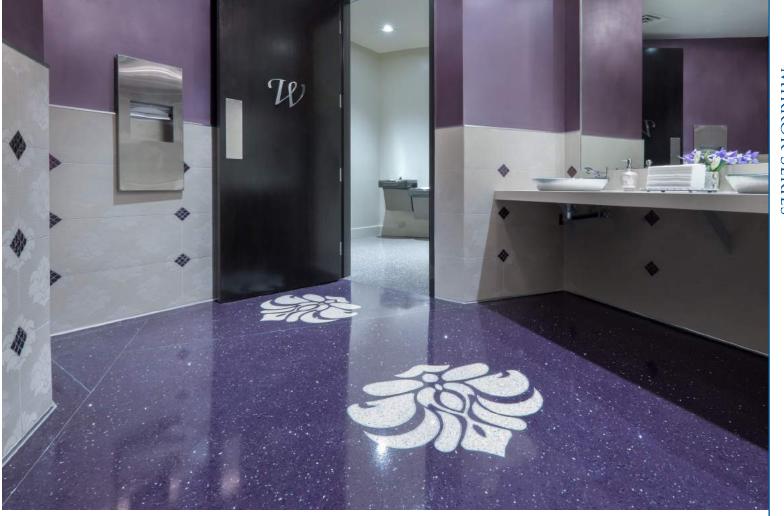

# R TERRAZZO Swatches

Mother Earth KRT - 1807

Lace Medallion KRT - 1810

Carbon Cutie KRT - 1802

Carte Blanche KRT - 1805

Timeless Taupe KRT - 1808

Sable Smoke KRT - 1811

Bordeaux Brick KRT - 1803

Cedar Dreams KRT - 1806

Soft Moss KRT - 1809

Carmel Latte KRT - 1812

KRT - CUSTOM

Judged over a period of time to be of the highest quality and outstanding of its kind.

"You'll fall in love with our Classic Terrazzo Series."