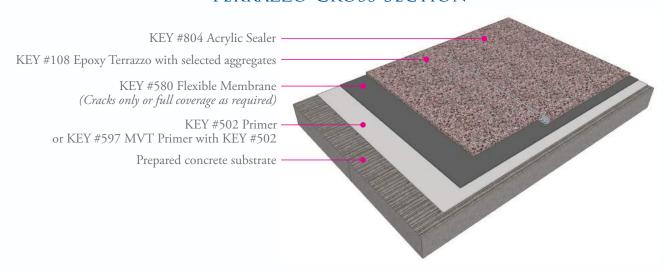

riod of time to be of the highest quality and outstanding of its kind.

"You'll fall in love with our Classic Terrazzo Series."



Biscotti, tone-on-tone KRT - 1813



Spiced Cider KRT - 1814



Salt 4 Pepper KRT - 1815



Porcelain Passion KRT - 1816



Creeping Juniper KRT - 1817



Powder Blue Vibes KRT - 1818



Grey Matter KRT - 1819



Might Sky KRT - 1820



Subtle Sangria KRT - 1821



Champagne Pearl KRT - 1822



Ivory Pearl KRT - 1823



Cultured Pearl KRT - 1824



Pearl Latte KRT - 1825



Pearly White KRT-1826



Pearl Grey KRT - 1827







Silver Spoon KRT - 1840



Sapphire Reflection KRT - 1843



Alabaster Dance KRT - 1841



Snowy View KRT - 1844



Smoke 4 Mirrors KRT - 1842



Blonde Bombshell KRT - 1845



Admirals Cove KRT - 1839







#### TERRAZZO CROSS SECTION



## EXPANSION / ISOLATION JOINT DETAIL



## BURIED CONTROL JOINT / CRACK TREATMENT

Option in Artwork (movement from substrate may show through)



Treatment of contraction joints (sawcuts) and cracks is done in anticipation of horizontal movement.

Note: Method may also be used to treat cracks larger than 1/32" width

#### DIVIDER STRIP BETWEEN COLORS



#### COVED BASE DETAIL



#### FLAT BASE DETAIL





# Setting the standard for resinous floor, terrazzo and coating solutions.



Corporate Office 4050 Clough Woods Drive BATAVIA, OHIO 45103

KEYRESIN.COM (888) 943-4532