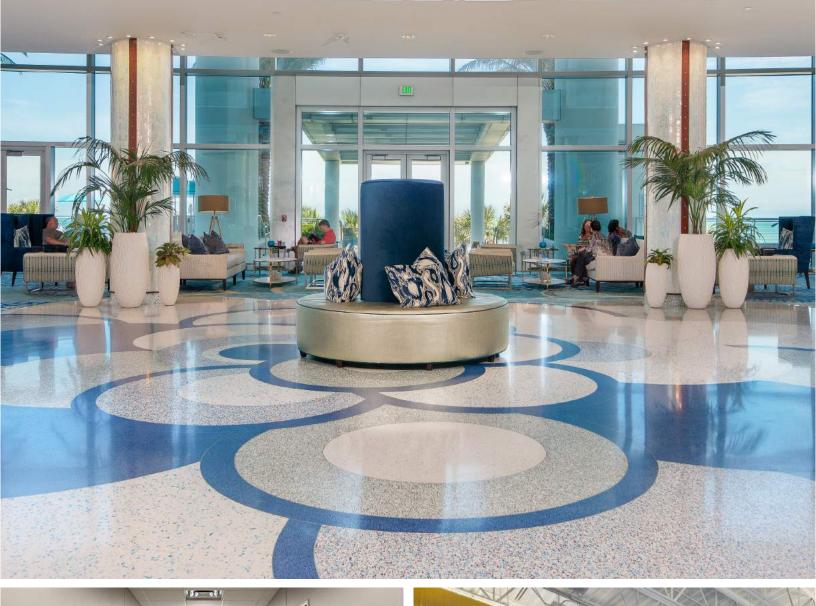

# R TERRAZZO Swatches

Mother Earth KRT - 1807

Lace Medallion KRT - 1810

Carbon Cutie KRT - 1802

Carte Blanche KRT - 1805

Timeless Taupe KRT - 1808

Sable Smoke KRT - 1811

Bordeaux Brick KRT - 1803

Cedar Dreams KRT - 1806

Soft Moss KRT - 1809

Carmel Latte KRT - 1812

KRT - CUSTOM

Judged over a period of time to be of the highest quality and outstanding of its kind.

"You'll fall in love with our Classic Terrazzo Series."

Biscotti, tone-on-tone KRT - 1813

Spiced Cider KRT - 1814

Salt 4 Pepper KRT - 1815

Porcelain Passion KRT - 1816

Creeping Juniper KRT - 1817

Powder Blue Vibes KRT - 1818

Grey Matter KRT - 1819

Might Sky KRT - 1820

Subtle Sangria KRT - 1821

Champagne Pearl KRT - 1822

Ivory Pearl KRT - 1823

Cultured Pearl KRT - 1824

Pearl Latte KRT - 1825

Pearly White KRT-1826

Pearl Grey KRT - 1827

Silver Spoon KRT - 1840

Sapphire Reflection KRT - 1843

Alabaster Dance KRT - 1841

Snowy View KRT - 1844

Smoke 4 Mirrors KRT - 1842

Blonde Bombshell KRT - 1845

Admirals Cove KRT - 1839