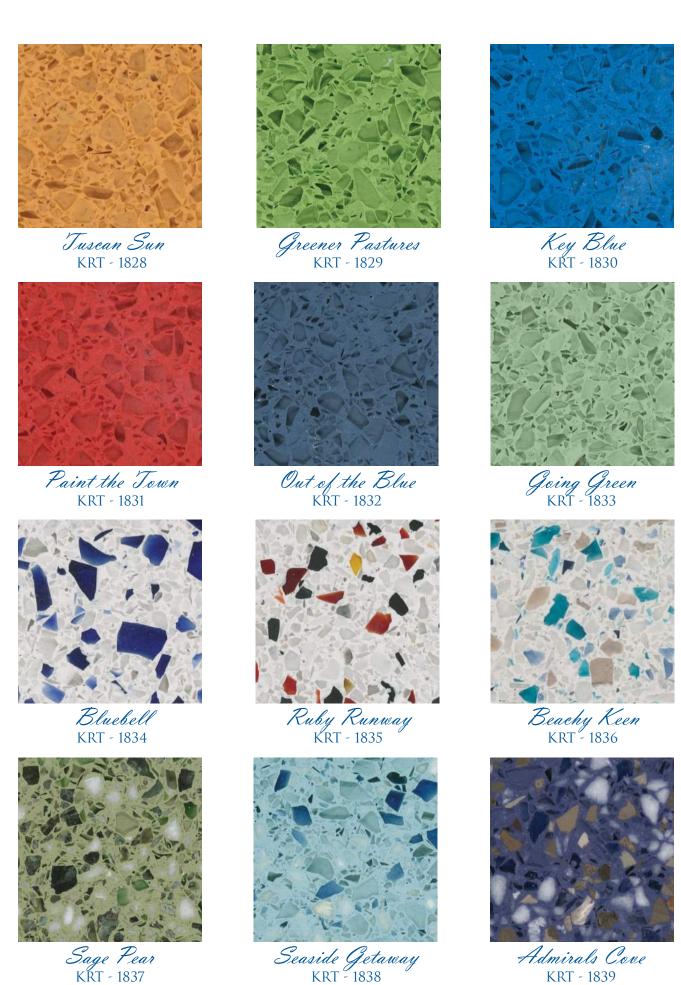

# R TERRAZZO Swatches

Mother Earth KRT - 1807

Lace Medallion KRT - 1810

Carbon Cutie KRT - 1802

Carte Blanche KRT - 1805

Timeless Taupe KRT - 1808

Sable Smoke KRT - 1811

Bordeaux Brick KRT - 1803

Cedar Dreams KRT - 1806

Soft Moss KRT - 1809

Carmel Latte KRT - 1812

KRT - CUSTOM

Judged over a period of time to be of the highest quality and outstanding of its kind.

"You'll fall in love with our Classic Terrazzo Series."