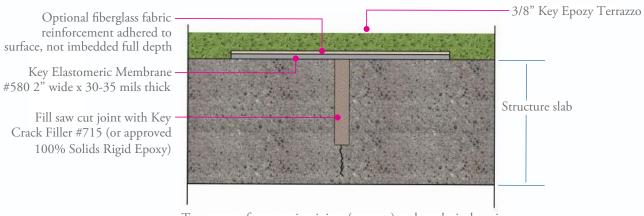

## EXPANSION / ISOLATION JOINT DETAIL

## BURIED CONTROL JOINT / CRACK TREATMENT

Option in Artwork (movement from substrate may show through)

Treatment of contraction joints (sawcuts) and cracks is done in anticipation of horizontal movement.

Note: Method may also be used to treat cracks larger than 1/32" width