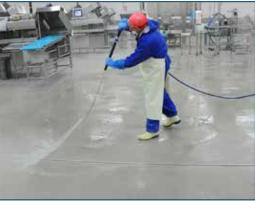

## **ADVANTAGES**

- Absence of toxicity make it the ideal choice for a large number of industries
- Exhibits an extremely high slip resistance in wet areas and areas soaked with blood, oil and grease.
- Blood, urine, oil and grease do not affect Monile
- Monile meets hygiene and safety standards applicable to the food processing industry
- Angles are shaped with a curved trowel for ease of cleaning
- Monile is resistant to bases currently used in the food industry
- Excellent mechanical resistance (hardness, shock, abrasion) ideally suited to the mechanical industry
- Easy to clean, using alkaline detergents together with steam or high pressure water

- Compressive strength > 50N/mm2
- Ideal for restoring old concrete
- Can be applied to damp substrates
- Very easy maintenance and repair
- Solvent free
- Non-flammable
- Long-lasting and high durability
- Easy to repair