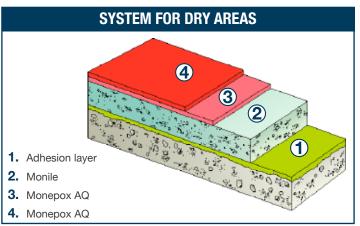

## **MONILE®**

Designed for food processing industries, particularly those whose floor is continuously wet.

- Since 1959, several million m² of Monile have been applied in Europe, Africa, Asia, the Middle East and the USA.
- Application references covering several decades.
- A unique composition made from an acrylic copolymer dispersion, a modified and pigmented hydraulic binder and specifically graded quartz grains.
- Professional knowledge and skills of application personnel, who have worked with RPM Belgium NV for over 30 years.
- International tests and certification: CSTB, EN 13813, EN 1504-2, CNAMTS, CE mark, US Navy, USDA, CEBTP, ..