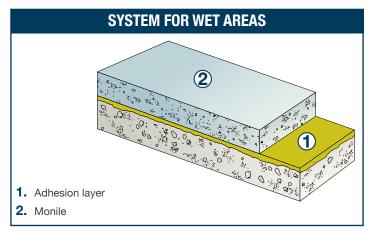

## **MONILE®**

Designed for food processing industries, particularly those whose floor is continuously wet.

- Since 1959, several million m² of Monile have been applied in Europe, Africa, Asia, the Middle East and the USA.
- Application references covering several decades.
- A unique composition made from an acrylic copolymer dispersion, a modified and pigmented hydraulic binder and specifically graded quartz grains.
- Professional knowledge and skills of application personnel, who have worked with RPM Belgium NV for over 30 years.
- International tests and certification: CSTB, EN 13813, EN 1504-2, CNAMTS, CE mark, US Navy, USDA, CEBTP, ..